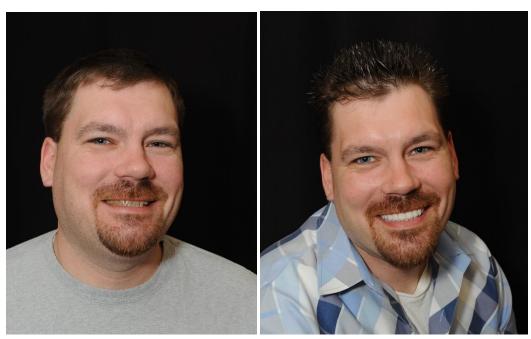

#### Category 1. Anterior Aesthetics (6 total photos)

#### Required **Before** and **After** Views

- a. Full Face Frontal- 1:10 view against a dark background. Vertical shot to include top of head and chin
- b. Full Smile-1:2 shot to show a *natural* smile to include both corners of lips
- c. Retracted View- 1:2 shot using lip retractors with teeth slightly apart showing incisal edges OR in occlusion (be consistent)

#### Examples: