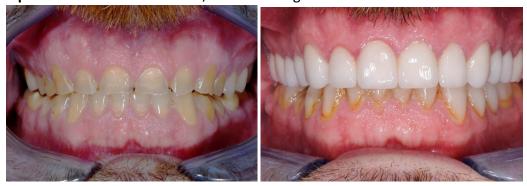

# Category 2. Full Arch/Full Mouth/ (10 total photos)

#### Required **Before** and **After** Views

- a. Full Face Frontal- 1:10 view against a *dark* background. Vertical shot to include top of head and chin
- b. Full Smile-1:2 shot to show a *natural* smile to include both corners of lips
- c. Retracted View- 1:2 shot using lip retractors with teeth slightly apart showing incisal edges or in occlusion (be consistent)
- d. Occlusal Views (4)- 1:3 Retracted Upper and Lower Arch with mirror showing all teeth in arch

#### **FULL ARCH**

**Tip-** make face size the same magnification and similar pose

Tip- include corners of mouth, similar in magnification and smile centered

**Tip-**show adequate tissue-all teeth must be exposed-similar magnification

**Tip-** Do not cover incisal edges of teeth with lip; expose all labial tooth surfaces

# **FULL MOUTH**

**Tip-** make face size the same magnification and similar pose

**Tip-** include corners of mouth , similar in magnification and smile centered

**Tip-**show adequate tissue-all teeth must be exposed-similar magnification