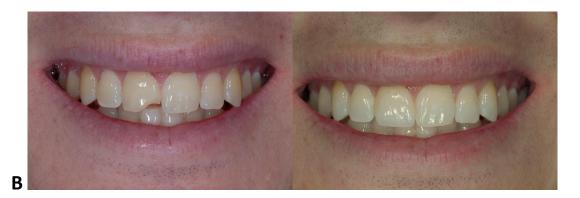

#### Category 1. Anterior Aesthetics (6 total photos)

#### Required **Before** and **After** Views

- a. Full Face Frontal- 1:10 view against a dark background. Vertical shot to include top of head and chin
- b. Full Smile-1:2 shot to show a *natural* smile to include both corners of lips
- c. Retracted View- 1:2 shot using lip retractors with teeth slightly apart showing incisal edges OR in occlusion (be consistent)

#### Examples: