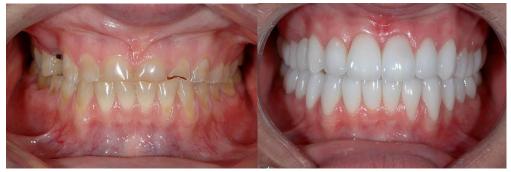

#### Category 1. Anterior Aesthetics (6 total photos)

#### Required **Before** and **After** Views

- a. Full Face Frontal- 1:10 view against a dark background. Vertical shot to include top of head and chin
- b. Full Smile-1:2 shot to show a *natural* smile to include both corners of lips
- c. Retracted View- 1:2 shot using lip retractors with teeth slightly apart showing incisal edges OR in occlusion (be consistent)

#### Examples: