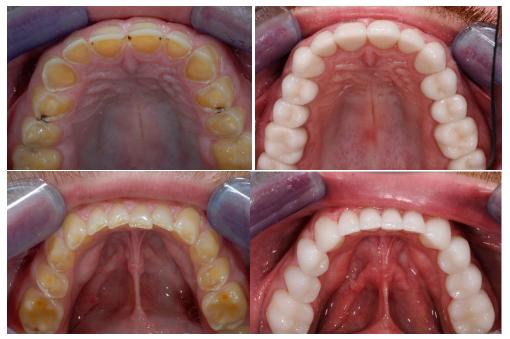

# Category 2. Full Arch/Full Mouth/ (10 total photos)

#### Required **Before** and **After** Views

- a. Full Face Frontal- 1:10 view against a *dark* background. Vertical shot to include top of head and chin
- b. Full Smile-1:2 shot to show a *natural* smile to include both corners of lips
- c. Retracted View- 1:2 shot using lip retractors with teeth slightly apart showing incisal edges or in occlusion (be consistent)
- d. Occlusal Views (4)- 1:3 Retracted Upper and Lower Arch with mirror showing all teeth in arch

#### **FULL ARCH**

**Tip-** make face size the same magnification and similar pose

Tip- include corners of mouth, similar in magnification and smile centered

**Tip-**show adequate tissue-all teeth must be exposed-similar magnification

**Tip-** Do not cover incisal edges of teeth with lip; expose all labial tooth surfaces

# **FULL MOUTH**

**Tip-** make face size the same magnification and similar pose

**Tip-** include corners of mouth , similar in magnification and smile centered

**Tip-**show adequate tissue-all teeth must be exposed-similar magnification