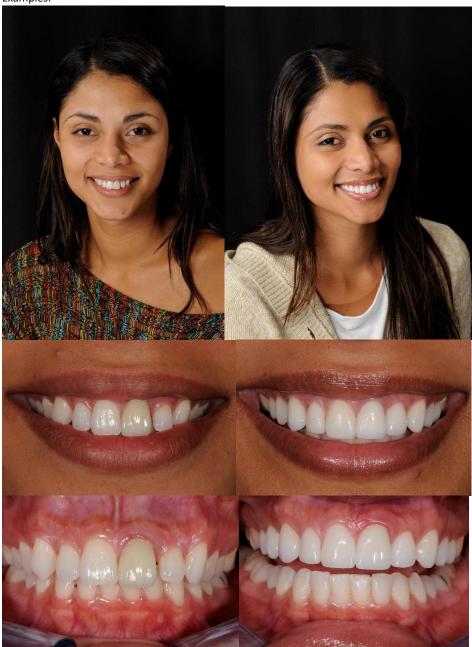

#### Category 1. Anterior Aesthetics (6 total photos)

#### Required **Before** and **After** Views

- a. Full Face Frontal- 1:10 view against a dark background. Vertical shot to include top of head and chin
- b. Full Smile-1:2 shot to show a *natural* smile to include both corners of lips
- c. Retracted View- 1:2 shot using lip retractors with teeth slightly apart showing incisal edges OR in occlusion (be consistent)

#### Examples: