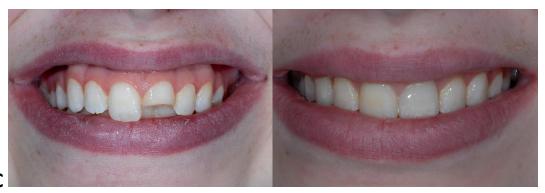

### **Category 3. Glamour Portraits (2 total photos)**

### Required **Before** and **After** Views

- a. Full Face Frontal- 1:10 view against a *dark* background. Vertical shot to include top of head and chin
- b. Portrait View after- This view is at your discretion. It will not be cropped or magnified or altered in any way. The way it is sent in is the way it will be mounted and displayed. The goal in this category is to show creativity in portraiture and also to show that the subject exudes emotion and happiness though their smile

### **Examples:**