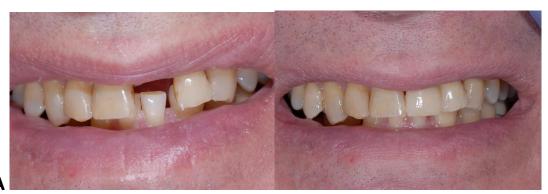

### **Category 4. Single Tooth Match (4 Total Photos)**

Required Before and After Views

- a. Full Smile-1:2 shot to show a natural smile to include both corners of lips
- b. Close-up View Frontal- a 1:1 shot to include very close up view of restored tooth adjacent to natural teeth
- c. OPTION: If it is more appropriate to show a side view then that is acceptable. For example, if it is a canine, it might be more
  - Clear from a side view.

### **Examples:**

#### **Single Tooth Match**

The goal is to show your talent with single tooth matching. You will be judged on shade matching, (chroma, hue, value etc) In addition, you will be judged on shape and contour to match adjacent or contralateral teeth. Pay attention to texture, translucency and characterization. This category requires excellent skill and lab communication. If it is a direct restoration, you will be able to show your skill in mimicking nature free hand!

**TIPS-** Do not make picture too bright! Close the aperture by one or two stops while taking these close up shots. The result will be slightly darker and by doing so, the color, characterizations, translucency and value is more evident. If it is too bright it will look washed out. See above example.