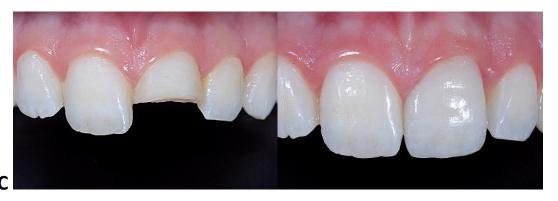

### **Category 4. Single Tooth Match (4 Total Photos)**

Required Before and After Views

- a. Full Smile-1:2 shot to show a natural smile to include both corners of lips
- b. Close-up View Frontal- a 1:1 shot to include very close up view of restored tooth adjacent to natural teeth
- c. OPTION: If it is more appropriate to show a side view then that is acceptable. For example, if it is a canine, it might be more
  - Clear from a side view.

### **Examples:**

#### **Single Tooth Match**

The goal is to show your talent with single tooth matching. You will be judged on shade matching, (chroma, hue, value etc) In addition, you will be judged on shape and contour to match adjacent or contralateral teeth. Pay attention to texture, translucency and characterization. This category requires excellent skill and lab communication. If it is a direct restoration, you will be able to show your skill in mimicking nature free hand!