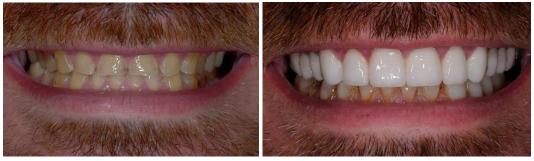

### **Category 4. Single Tooth Match (4 Total Photos)**

Required Before and After Views

- a. Full Smile-1:2 shot to show a natural smile to include both corners of lips
- b. Close-up View Frontal- a 1:1 shot to include very close up view of restored tooth adjacent to natural teeth
- c. OPTION: If it is more appropriate to show a side view then that is acceptable. For example, if it is a canine, it might be more
  - Clear from a side view.

### **Examples:**

#### **Single Tooth Match**

The goal is to show your talent with single tooth matching. You will be judged on shade matching, (chroma, hue, value etc) In addition, you will be judged on shape and contour to match adjacent or contralateral teeth. Pay attention to texture, translucency and characterization. This category requires excellent skill and lab communication. If it is a direct restoration, you will be able to show your skill in mimicking nature free hand!

**TIPS-** Do not make picture too bright! Close the aperture by one or two stops while taking these close up shots. The result will be slightly darker and by doing so, the color, characterizations, translucency and value is more evident. If it is too bright it will look washed out. See above example.