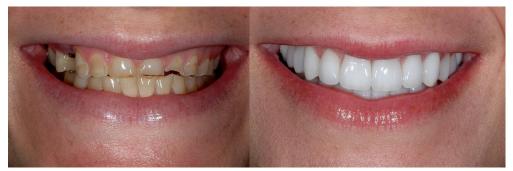

### **Category 4. Single Tooth Match (4 Total Photos)**

Required Before and After Views

- a. Full Smile-1:2 shot to show a natural smile to include both corners of lips
- b. Close-up View Frontal- a 1:1 shot to include very close up view of restored tooth adjacent to natural teeth
- c. OPTION: If it is more appropriate to show a side view then that is acceptable. For example, if it is a canine, it might be more
  - Clear from a side view.

### **Examples:**

#### **Single Tooth Match**

The goal is to show your talent with single tooth matching. You will be judged on shade matching, (chroma, hue, value etc) In addition, you will be judged on shape and contour to match adjacent or contralateral teeth. Pay attention to texture, translucency and characterization. This category requires excellent skill and lab communication. If it is a direct restoration, you will be able to show your skill in mimicking nature free hand!

**TIPS-** Do not make picture too bright! Close the aperture by one or two stops while taking these close up shots. The result will be slightly darker and by doing so, the color, characterizations, translucency and value is more evident. If it is too bright it will look washed out. See above example.