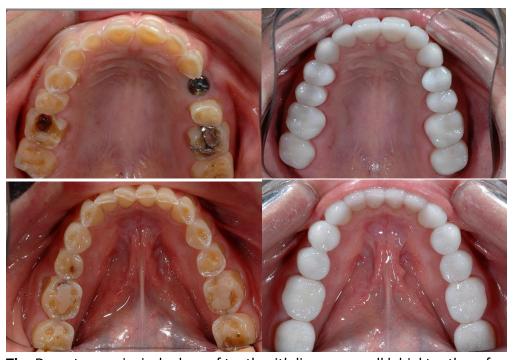

# Category 2. Full Arch/Full Mouth/ (10 total photos)

#### Required **Before** and **After** Views

- a. Full Face Frontal- 1:10 view against a *dark* background. Vertical shot to include top of head and chin
- b. Full Smile-1:2 shot to show a *natural* smile to include both corners of lips
- c. Retracted View- 1:2 shot using lip retractors with teeth slightly apart showing incisal edges or in occlusion (be consistent)
- d. Occlusal Views (4)- 1:3 Retracted Upper and Lower Arch with mirror showing all teeth in arch

#### **FULL ARCH**

**Tip-** make face size the same magnification and similar pose

Tip- include corners of mouth, similar in magnification and smile centered

**Tip-**show adequate tissue-all teeth must be exposed-similar magnification