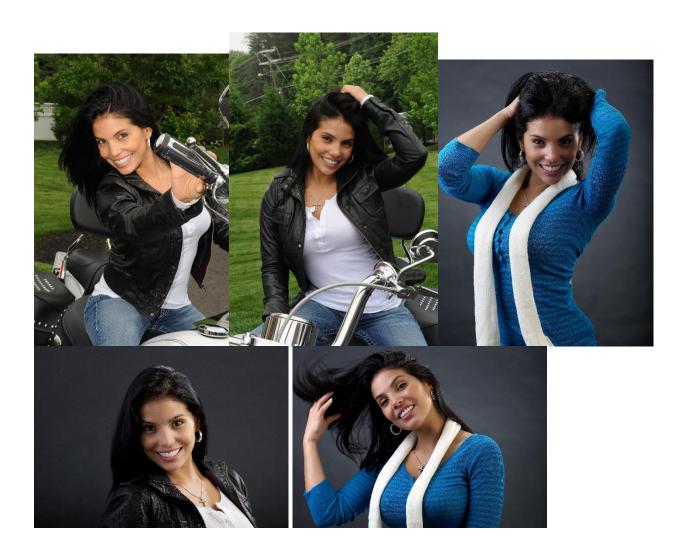

### **Category 3. Glamour Portraits (2 total photos)**

### Required **Before** and **After** Views

- a. Full Face Frontal- 1:10 view against a *dark* background. Vertical shot to include top of head and chin
- b. Portrait View after- This view is at your discretion. It will not be cropped or magnified or altered in any way. The way it is sent in is the way it will be mounted and displayed. The goal in this category is to show creativity in portraiture and also to show that the subject exudes emotion and happiness though their smile

### **Examples:**

### **Glamour Portraits**

These shots are to be taken by treating dentist only. The goal is to show creativity and originality in portraiture. The subject should exude emotion and happiness through their new smile. Be creative and show your subject like they can never stop smiling!

**Tips-** Shoot both indoors and outdoors. Try not to pose the subject and let them be natural. Don't let them hold a smile until you are about to shoot the picture. This will avoid muscle fatigue and thus creating an unnatural appearance or a "forced" smile.

Have them suddenly smile and capture the picture at the top of the smile. These shots do not have to be close ups and will not be cropped or altered when presented. This is a chance to show off your work and your creativity. Make it fun!

### **Examples:**

**Glamour Portraits** 