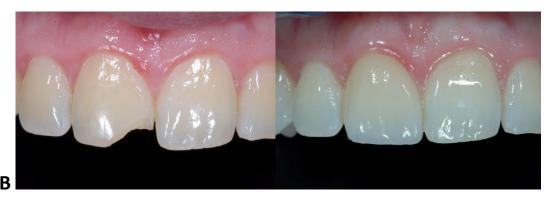

### **Category 4. Single Tooth Match (4 Total Photos)**

Required Before and After Views

- a. Full Smile-1:2 shot to show a natural smile to include both corners of lips
- b. Close-up View Frontal- a 1:1 shot to include very close up view of restored tooth adjacent to natural teeth
- c. OPTION: If it is more appropriate to show a side view then that is acceptable. For example, if it is a canine, it might be more
  - Clear from a side view.

### **Examples:**

#### **Single Tooth Match**

The goal is to show your talent with single tooth matching. You will be judged on shade matching, (chroma, hue, value etc) In addition, you will be judged on shape and contour to match adjacent or contralateral teeth. Pay attention to texture, translucency and characterization. This category requires excellent skill and lab communication. If it is a direct restoration, you will be able to show your skill in mimicking nature free hand!