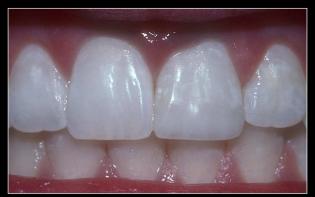

## 66 year old female

**40 year old Female 15 year old Composite veneers** 

- 8 Empress Direct Veneers

Bleach L Dentin

Bleach L Enamel

Blue Tint

Opalescent