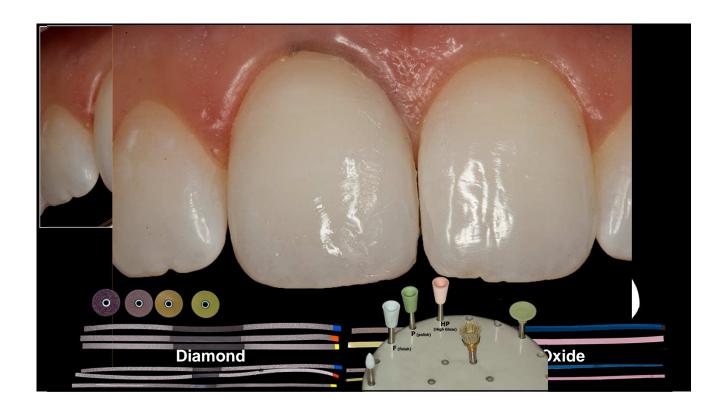

## Strengths of this System

**Exact Shades** 

Consistent opacities in narrow range

**Intuitive Application** (no formulas)

Sculptable-non-Slump

**Broad shade range including Bleach shades** 

High polish – easy to obtain and stays