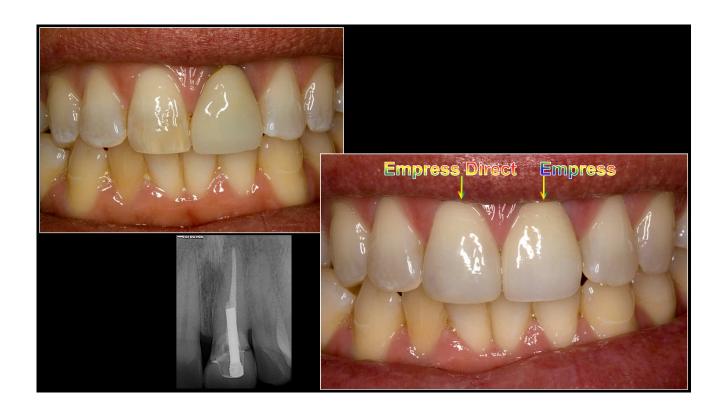

## 66 year old female

**40 year old Female 15 year old Composite veneers** 

- 8 Empress Direct Veneers

Bleach L Dentin

Bleach L Enamel

Blue Tint

Opalescent