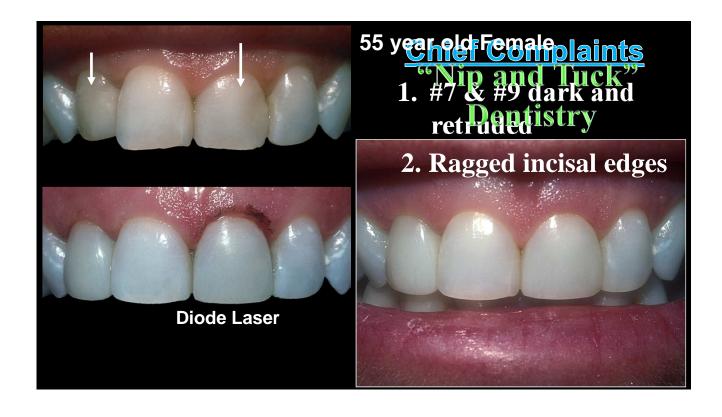

## 66 year old female

**40 year old Female 15 year old Composite veneers** 

- 8 Empress Direct Veneers

Bleach L Dentin

Bleach L Enamel

Blue Tint

Opalescent