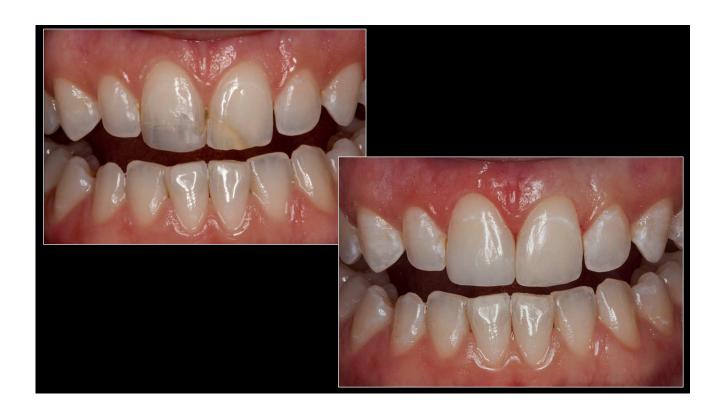

## 66 year old female

**40 year old Female 15 year old Composite veneers** 

- 8 Empress Direct Veneers

Bleach L Dentin

Bleach L Enamel

Blue Tint

Opalescent