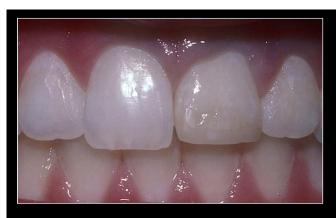

## 66 year old female

**40 year old Female 15 year old Composite veneers** 

- 8 Empress Direct Veneers

Bleach L Dentin

Bleach L Enamel

Blue Tint

Opalescent