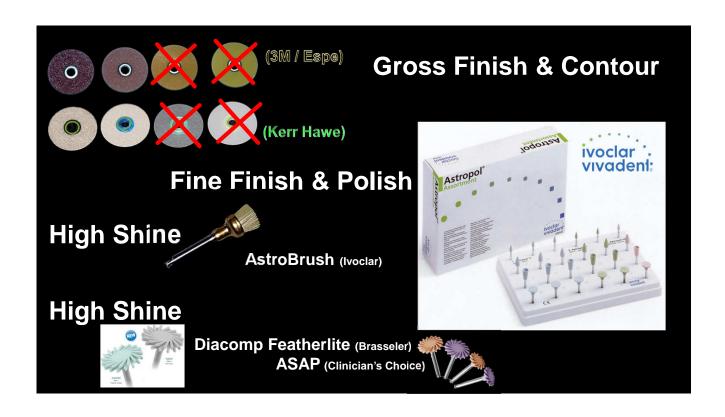

Trans 20 Opalescent |



May 2011 #224 Dr. Michael Miller, Editor

#### **Bottom Line:**

"Could be the best product in this category when pure esthetics is concerned."

- Awesome Shades
- Terrific Polish

Clinicians Report, April 2014 Vol. 7 Issue 4

"Empress Direct would serve best as an anterior restorative with its beautiful colors and smooth surface."

## Strengths of this System

**Exact Shades** 

Consistent opacities in narrow range

**Intuitive Application** (no formulas)

Sculptable-non-Slump

**Broad shade range including Bleach shades** 

High polish – easy to obtain and stays















## 66 year old female





**40 year old Female 15 year old Composite veneers** 

- 8 Empress Direct Veneers

Bleach L Dentin

Bleach L Enamel

Blue Tint

Opalescent





























# "A Smile costs nothing, but gives much.."

- Dale Carnegie