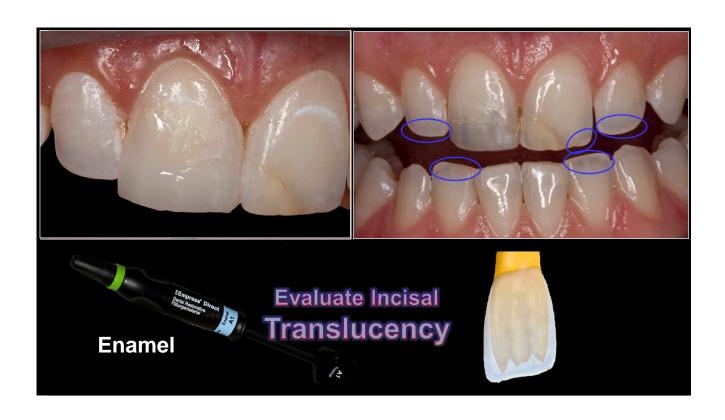

## **Dentin:**

- 1. Is Opaque
- 2. Gives the basic color to the tooth

### **Enamel:**

- 1. Is translucent
- 2. Is the window through which the color of the tooth is seen

With permission: Prof. Larry Walsh, U. of Queensland

- Naturally Shaded Composite System: Shades, Opacity and Fluorescence of DENTIN, as well as the Shades, Translucency and Opalescence of ENAMEL.
- 2. A layered placement technique to achieve polychroma