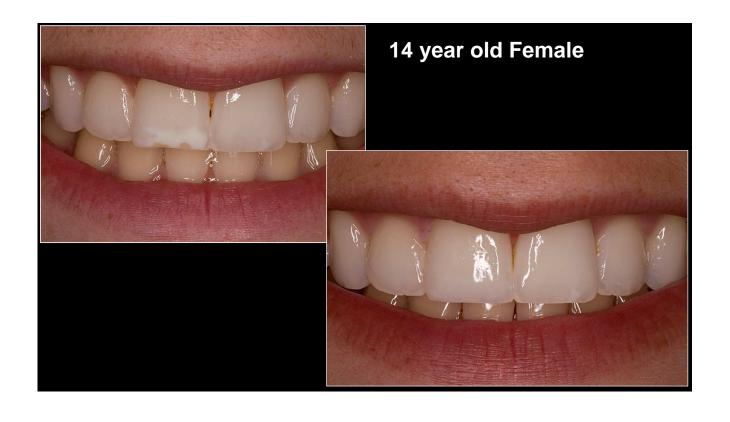

## 66 year old female

**40 year old Female 15 year old Composite veneers** 

- 8 Empress Direct Veneers

Bleach L Dentin

Bleach L Enamel

Blue Tint

Opalescent