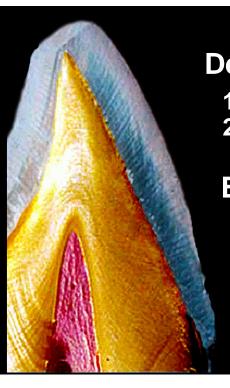

## **Dentin:**

- 1. Is Opaque
- 2. Gives the basic color to the tooth

### **Enamel:**

- 1. Is translucent
- 2. Is the window through which the color of the tooth is seen

With permission: Prof. Larry Walsh, U. of Queensland

- Naturally Shaded Composite System: Shades, Opacity and Fluorescence of DENTIN, as well as the Shades, Translucency and Opalescence of ENAMEL.
- 2. A layered placement technique to achieve polychroma