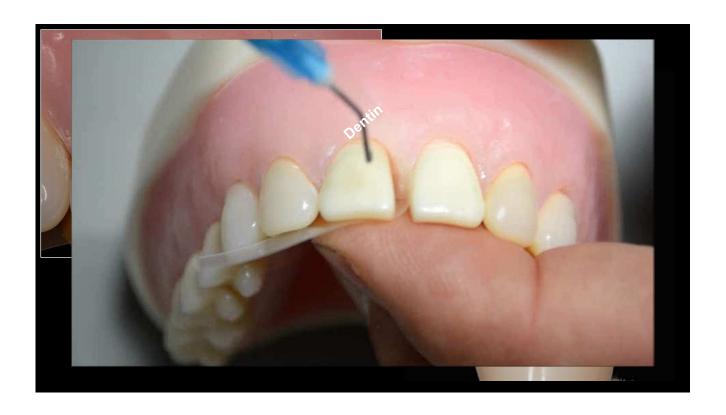

## **Dentin:**

- 1. Is Opaque
- 2. Gives the basic color to the tooth

### **Enamel:**

- 1. Is translucent
- 2. Is the window through which the color of the tooth is seen

With permission: Prof. Larry Walsh, U. of Queensland

- Naturally Shaded Composite System: Shades, Opacity and Fluorescence of DENTIN, as well as the Shades, Translucency and Opalescence of ENAMEL.
- 2. A layered placement technique to achieve polychroma