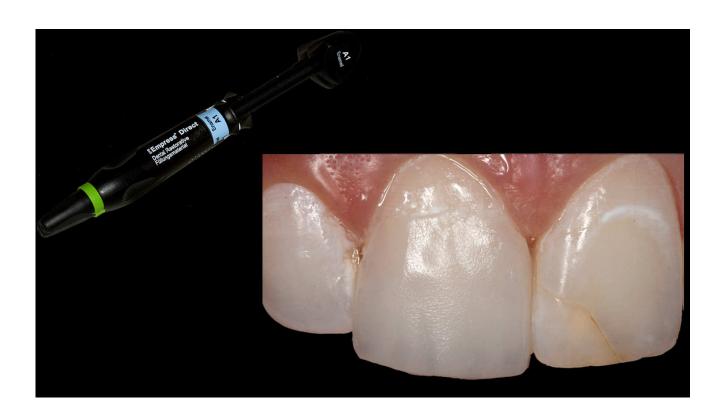

### **Enamel:**

- 1. Is translucent
- 2. Is the window through which the color of the tooth is seen

With permission: Prof. Larry Walsh, U. of Queensland

- Naturally Shaded Composite System: Shades, Opacity and Fluorescence of DENTIN, as well as the Shades, Translucency and Opalescence of ENAMEL.
- 2. A layered placement technique to achieve polychroma