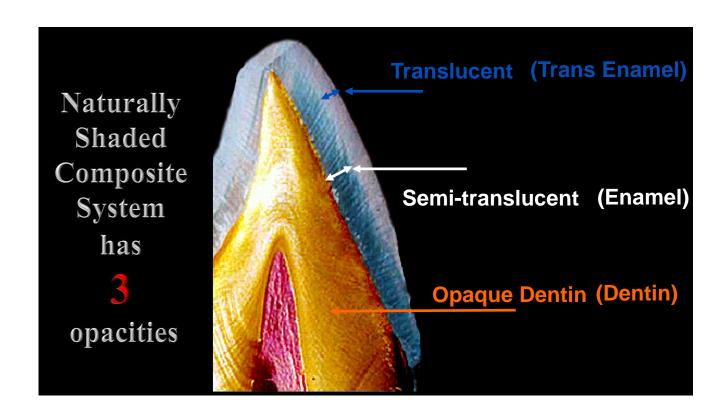

## **Dentin:**

- 1. Is Opaque
- 2. Gives the basic color to the tooth

### **Enamel:**

- 1. Is translucent
- 2. Is the window through which the color of the tooth is seen

With permission: Prof. Larry Walsh, U. of Queensland

- Naturally Shaded Composite System: Shades, Opacity and Fluorescence of DENTIN, as well as the Shades, Translucency and Opalescence of ENAMEL.
- 2. A layered placement technique to achieve polychroma