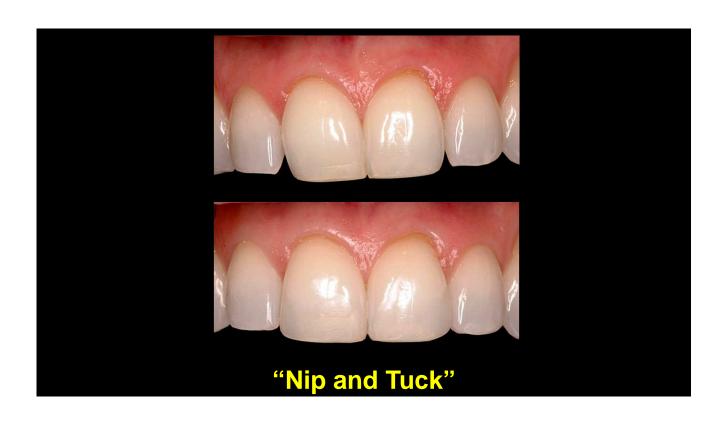

## 66 year old female

**40 year old Female 15 year old Composite veneers** 

- 8 Empress Direct Veneers

Bleach L Dentin

Bleach L Enamel

Blue Tint

Opalescent