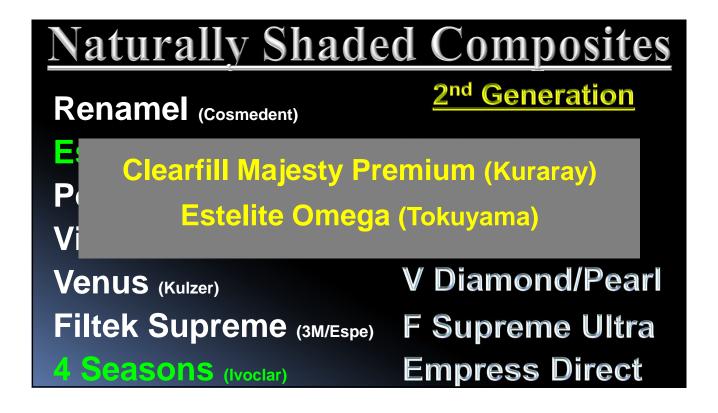

### **Enamel:**

- 1. Is translucent
- 2. Is the window through which the color of the tooth is seen

With permission: Prof. Larry Walsh, U. of Queensland

- Naturally Shaded Composite System: Shades, Opacity and Fluorescence of DENTIN, as well as the Shades, Translucency and Opalescence of ENAMEL.
- 2. A layered placement technique to achieve polychroma