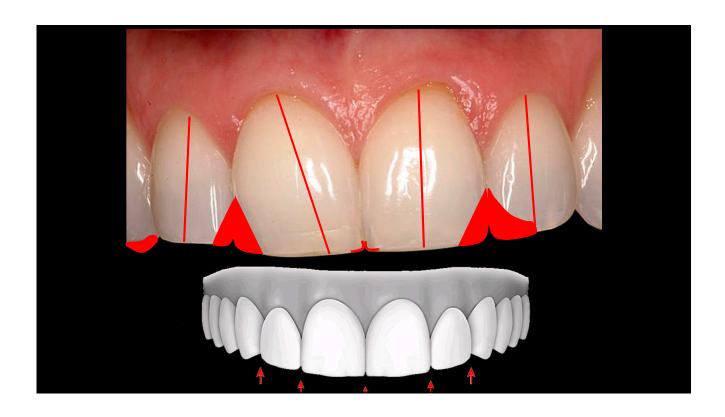

### **Enamel:**

- 1. Is translucent
- 2. Is the window through which the color of the tooth is seen

With permission: Prof. Larry Walsh, U. of Queensland

- Naturally Shaded Composite System: Shades, Opacity and Fluorescence of DENTIN, as well as the Shades, Translucency and Opalescence of ENAMEL.
- 2. A layered placement technique to achieve polychroma