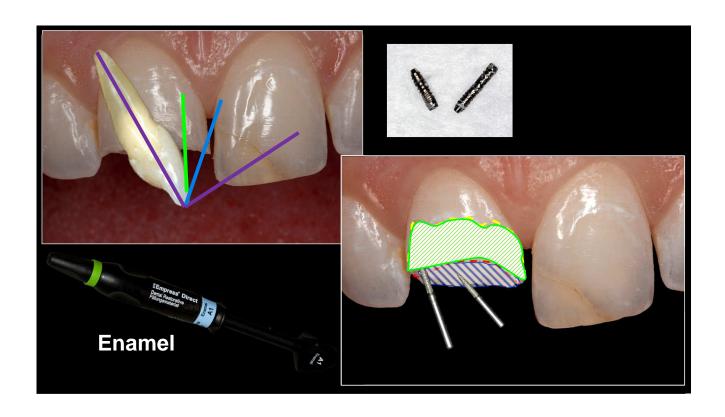

## **Dentin:**

- 1. Is Opaque
- 2. Gives the basic color to the tooth

### **Enamel:**

- 1. Is translucent
- 2. Is the window through which the color of the tooth is seen

With permission: Prof. Larry Walsh, U. of Queensland

- Naturally Shaded Composite System: Shades, Opacity and Fluorescence of DENTIN, as well as the Shades, Translucency and Opalescence of ENAMEL.
- 2. A layered placement technique to achieve polychroma