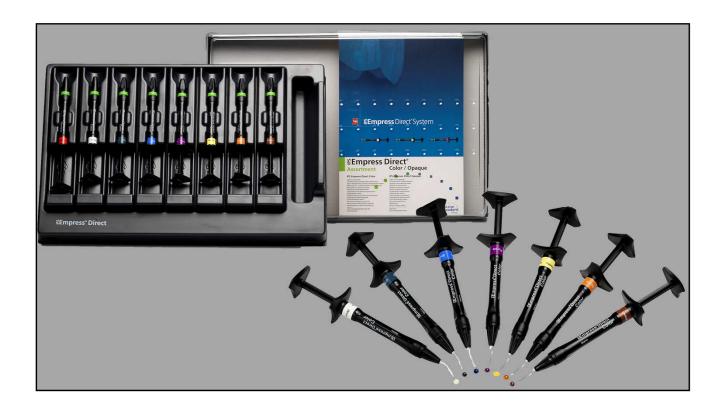

| ZEmpress Direct (Ivoclar)                             |                                                      |                                                                    |                                      |
|-------------------------------------------------------|------------------------------------------------------|--------------------------------------------------------------------|--------------------------------------|
| <b>Dentins</b>                                        | <b>Enamels</b>                                       |                                                                    | <b>Translucent Enamels</b>           |
| A1 A2 A3 A3.5 A4 A5 A6 B1 B2 C3 D2 Bleach L Bleach XL | A1<br>A2<br>A3<br>A3.5<br>A4<br>B1<br>B2<br>B3<br>B4 | C1<br>C2<br>C3<br>D2<br>D3<br>L (Bleach Light)<br>XL (Extra Light) | Trans 30 (Clear) Trans 20 Opalescent |