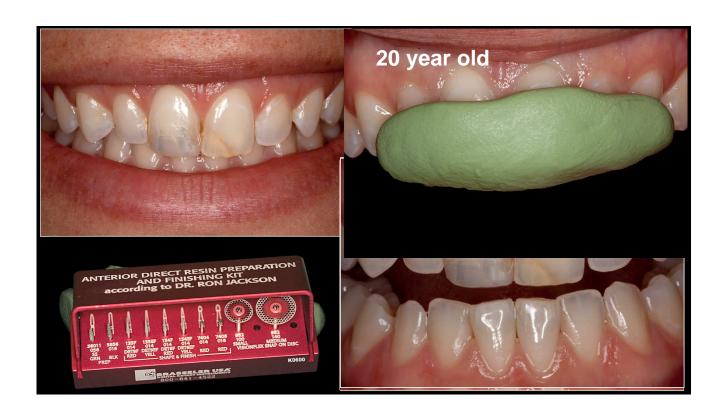

## 66 year old female

**40 year old Female 15 year old Composite veneers** 

- 8 Empress Direct Veneers

Bleach L Dentin

Bleach L Enamel

Blue Tint

Opalescent