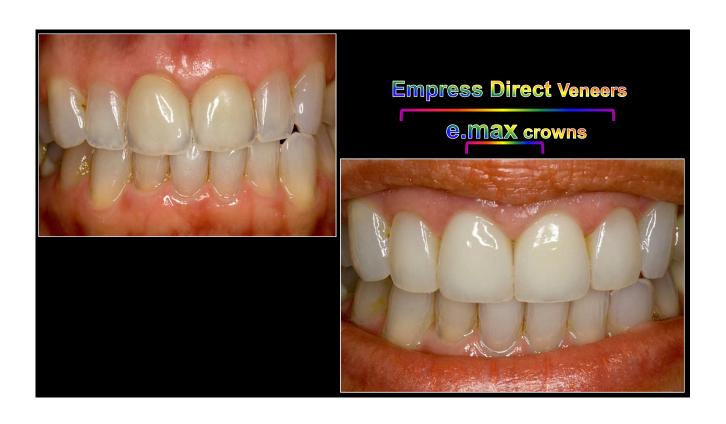

## 66 year old female

**40 year old Female 15 year old Composite veneers** 

- 8 Empress Direct Veneers

Bleach L Dentin

Bleach L Enamel

Blue Tint

Opalescent