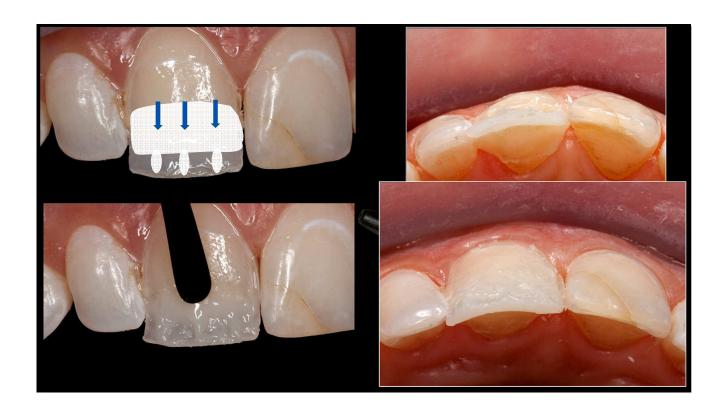

## Strengths of this System

**Exact Shades** 

Consistent opacities in narrow range

**Intuitive Application** (no formulas)

Sculptable-non-Slump

**Broad shade range including Bleach shades** 

High polish – easy to obtain and stays