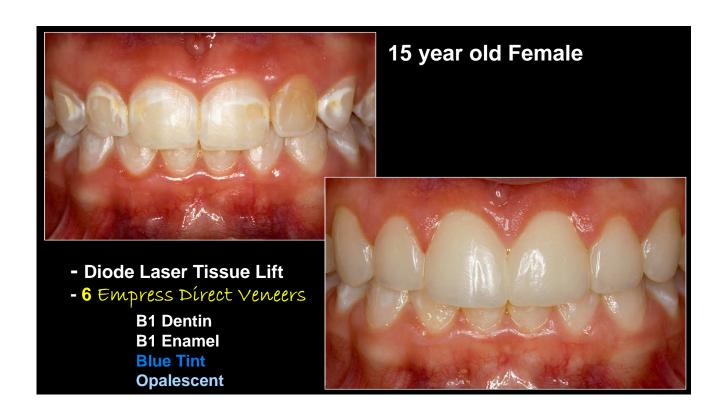

## 66 year old female

**40 year old Female 15 year old Composite veneers** 

- 8 Empress Direct Veneers

Bleach L Dentin

Bleach L Enamel

Blue Tint

Opalescent