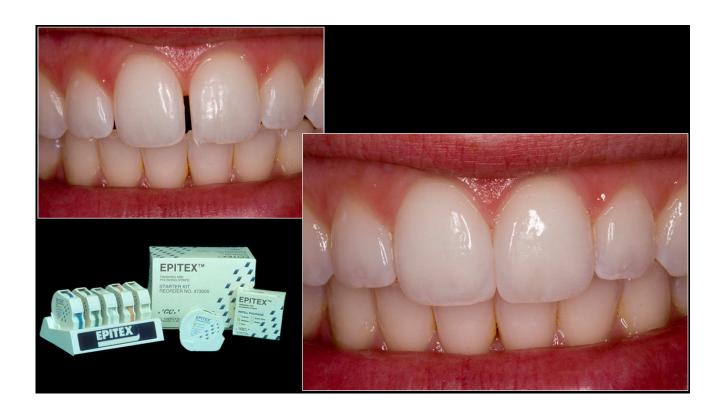

## 66 year old female

**40 year old Female 15 year old Composite veneers** 

- 8 Empress Direct Veneers

Bleach L Dentin

Bleach L Enamel

Blue Tint

Opalescent